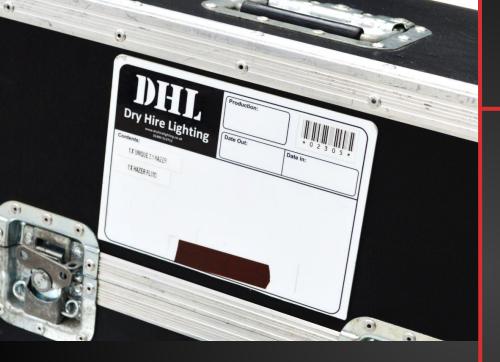

## **Dry Hire Lighting Ltd**

• Quantity: 350

Size: 140 mm x 200 mm

Colours: 1Adhesive:

One off Setup: Yes

Artwork: Client provided

Delivery: Within 10 working days

See more on our

**Dry Hire Lighting Case Study Web Page** 