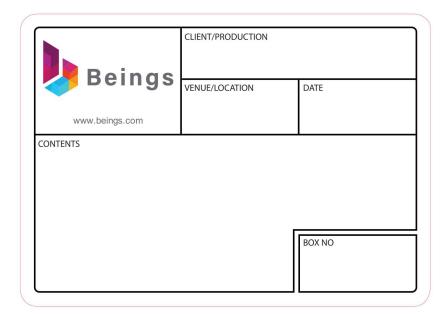

#### **Beings Digital Ltd**

• Quantity: 900

• Size: 140 mm x 200 mm

• Colours: 2

Adhesive: PermanentOne off Setup: Yes

Artwork: Client provided

• Delivery: Within 4 working days

Want to use this template layout?

Want to use this template layout?

Quote this code in your design brief: DRHL