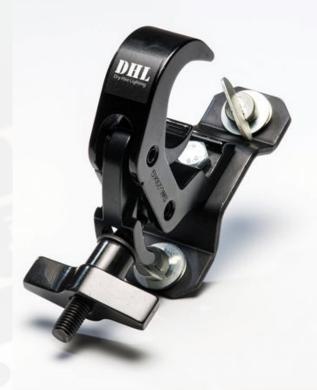

## **AV Equipment Labels**

Any size, shape or finish you desire. Ultra durable, full colour, variable data (optional)

- Clamp Labels
- Chainhoist Labels
- Rack Labels