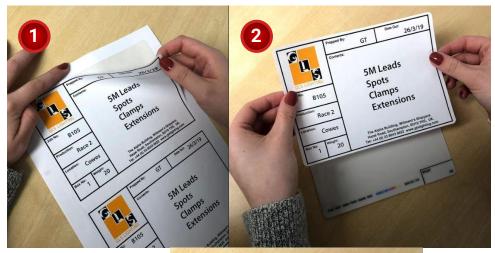

### **GLS Lighting Ltd**

• Quantity: 350

• Size: 140 mm x 200 mm

• Colours: 2

Adhesive: Permanent

One off Setup: Yes

• Artwork: Client provided

Delivery: Within 4 working days

Prepped By: Date Out: Contents: Job No: Production: Location: Box No: Weight: The Alpha Building, Willment's Shipyard, Hazel Road, Southampton, SO19 7HS, UK. Tel: +44 (0) 23 8043 6622 www.glslighting.com

Want to use this template layout?

Quote this code in your design brief: GLSL

"Michael has looked after GLS for a good number of years now handling all our equipment labelling needs when other suppliers couldn't. Sourcing and designing items that were not originally 'off the shelf'. I cannot recommend Michael and Adcal more."