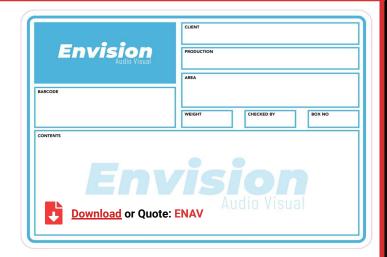

ge** 



### **GLS Lighting Ltd**

• Quantity: 350

• Size: 140 mm x 200 mm

• Colours: 2

Adhesive: Permanent

One off Setup: Yes

• Artwork: Client provided

Delivery: Within 4 working days

Prepped By: Date Out: Contents: Job No: Production: Location: Box No: Weight: The Alpha Building, Willment's Shipyard, Hazel Road, Southampton, SO19 7HS, UK. Tel: +44 (0) 23 8043 6622 www.glslighting.com

Want to use this template layout?

Quote this code in your design brief: GLSL

"Michael has looked after GLS for a good number of years now handling all our equipment labelling needs when other suppliers couldn't. Sourcing and designing items that were not originally 'off the shelf'. I cannot recommend Michael and Adcal more."

**GLS Lighting Case Study Web Page** 





**Download** or Quote: AUDI







| PANAVISION® | PRODUCTION / CLIENT |         | DATE OUT:    |
|-------------|---------------------|---------|--------------|
| POSITION:   | PACKED BY:          | BOX NO. | PROJECT NO.: |
| CONTENTS:   |                     |         |              |
|             |                     |         |              |

| 1 | , | <u>Download</u> or Quote: | PANA |
|---|---|---------------------------|------|
|---|---|---------------------------|------|









**Download** or Quote: LIAL











ALROSE

PRODUCTIONS





client/production

#### Why Adcal?

Hey I'm Michael, the owner.



"

I just wanted to say the team and I are really passionate about our Flight Case Labels and do hope you'll choose to work with us. I'll be your point of contact so drop me a line on <a href="mailto:sal