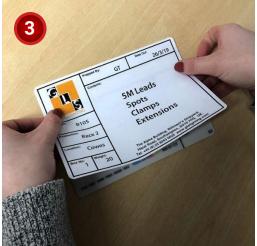

### **GLS Lighting Ltd**

• Quantity: 350

• Size: 140 mm x 200 mm

• Colours: 2

Adhesive: Permanent

One off Setup: Yes

• Artwork: Client provided

Delivery: Within 4 working days

Prepped By: Date Out: Contents: Job No: Production: Location: Box No: Weight: The Alpha Building, Willment's Shipyard, Hazel Road, Southampton, SO19 7HS, UK. Tel: +44 (0) 23 8043 6622 www.glslighting.com

Want to use this template layout?

Quote this code in your design brief: GLSL

"Michael has looked after GLS for a good number of years now handling all our equipment labelling needs when other suppliers couldn't. Sourcing and designing items that were not originally 'off the shelf'. I cannot recommend Michael and Adcal more."