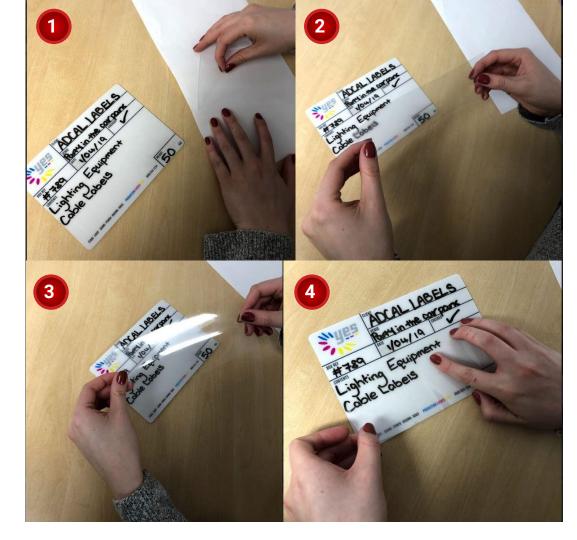

#### **Our OverStickers**

Laser printable tour label templates so you can print your own variable information.

- ❖ A4 Sheets
- Easy to place/replace
- Preprinted as much or as little as required

### **Our OverLays**

Protect the written information on your flight case labels with these clear overlays.

- Packs of
- Easy stick, easy peel
- Prevents smudging