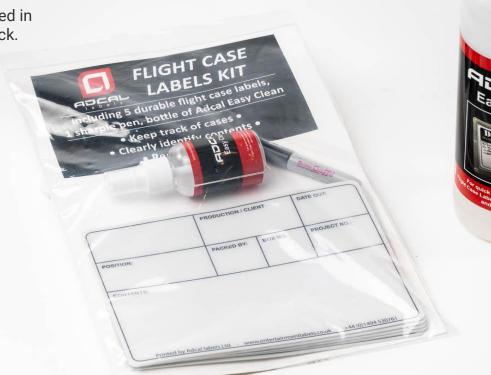

### **Our Flight Case Kit**

We take away the time and hassle involved in customisation with this handy starter pack.

- 5 Durable Labels
- Sharpie Pen
- Adcal EasyClean